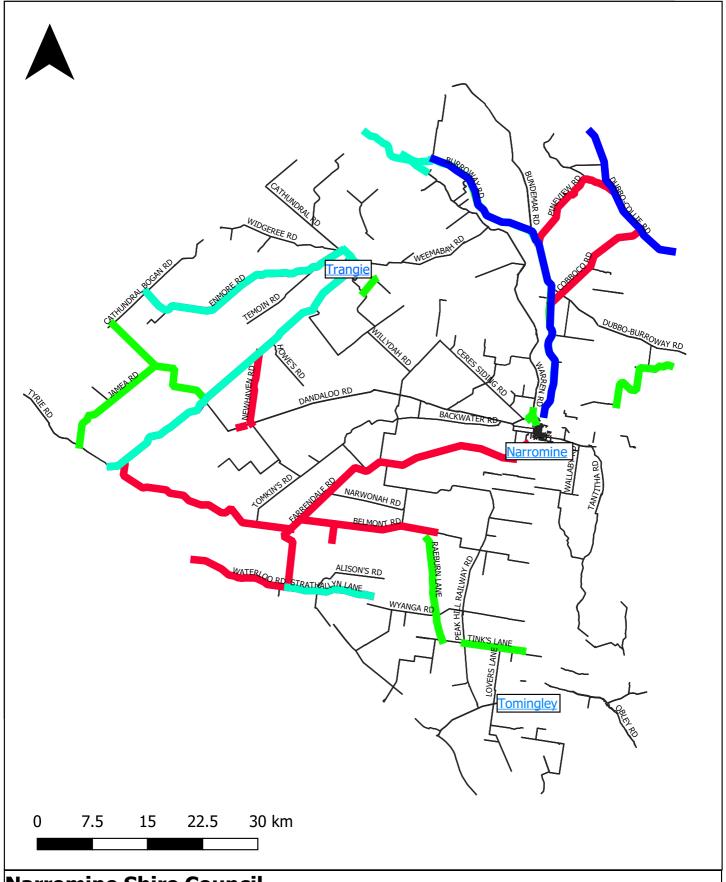

Speed zones are enforceable with possible short delays.

For all enquiries, please contact Council's Infrastructure and Engineering Services Department on 6889 9999.

| For all enquines, please contact Council's infrastructure and Engineering services Department on 6069 9999. |                                                                                                                                                                                                                                                                                                                                                                                                         |  |  |
|-------------------------------------------------------------------------------------------------------------|---------------------------------------------------------------------------------------------------------------------------------------------------------------------------------------------------------------------------------------------------------------------------------------------------------------------------------------------------------------------------------------------------------|--|--|
| URBAN ROADS – Narromine, Tran                                                                               | URBAN ROADS – Narromine, Trangie, Tomingley                                                                                                                                                                                                                                                                                                                                                             |  |  |
| Various Streets (Narromine)                                                                                 | <ul> <li>Maintenance:</li> <li>Routine Maintenance Program such as patching and sweeping, etc.</li> </ul>                                                                                                                                                                                                                                                                                               |  |  |
| Various Streets (Trangie)                                                                                   | <ul> <li>Maintenance:</li> <li>Routine Maintenance Program such as patching and sweeping, etc.</li> </ul>                                                                                                                                                                                                                                                                                               |  |  |
| Various Streets (Tomingley)                                                                                 | <ul> <li>Maintenance:</li> <li>Routine Maintenance Program such as patching and street sweeping, etc.</li> </ul>                                                                                                                                                                                                                                                                                        |  |  |
| UNSEALED ROADS NETWORK                                                                                      |                                                                                                                                                                                                                                                                                                                                                                                                         |  |  |
| Various Unsealed Roads                                                                                      | Maintenance: Map No. 1  Westbury Road  Tyrie North Road  Jamea Road  Raeburn Lane  Warren Road, gravel side road access to houses  Tinks Lane  Narromine Aerodrome for glider access  Dulla Dulla Road  Capital: Map No. 2  Euromedah Road gravel resheet 1.1km                                                                                                                                         |  |  |
| SEALED ROADS NETWORK                                                                                        |                                                                                                                                                                                                                                                                                                                                                                                                         |  |  |
| Various Sealed Roads                                                                                        | <ul> <li>Capital: <ul> <li>In progress or completed;</li> <li>Willydah Road second section now complete</li> <li>Dubbo Collie Road last 1km section full rehab and drainage complete and guide posts installed</li> <li>Trangie Collie Road commence 1.2km full rehab</li> </ul> </li> <li>Maintenance: <ul> <li>in progress or completed;</li> <li>Burroway Road shoulder grade</li> </ul> </li> </ul> |  |  |
| SWIMMING POOLS                                                                                              |                                                                                                                                                                                                                                                                                                                                                                                                         |  |  |
| Narromine Pool                                                                                              | <ul> <li>Construction of Learn to swim and splash pad is nearing completion with tiles and pump shed completed</li> <li>Commissioning underway of the pump room</li> <li>Olympic pool is open to the public</li> <li>Extended school holiday opening hours will commence 23 December 2019</li> </ul>                                                                                                    |  |  |

# **Narromine Shire Council**

Council Report - Maintenance

November

October

September

— August

**J**uly

Note - the roads highlighted are visual purposes only and may not be the exact location of work