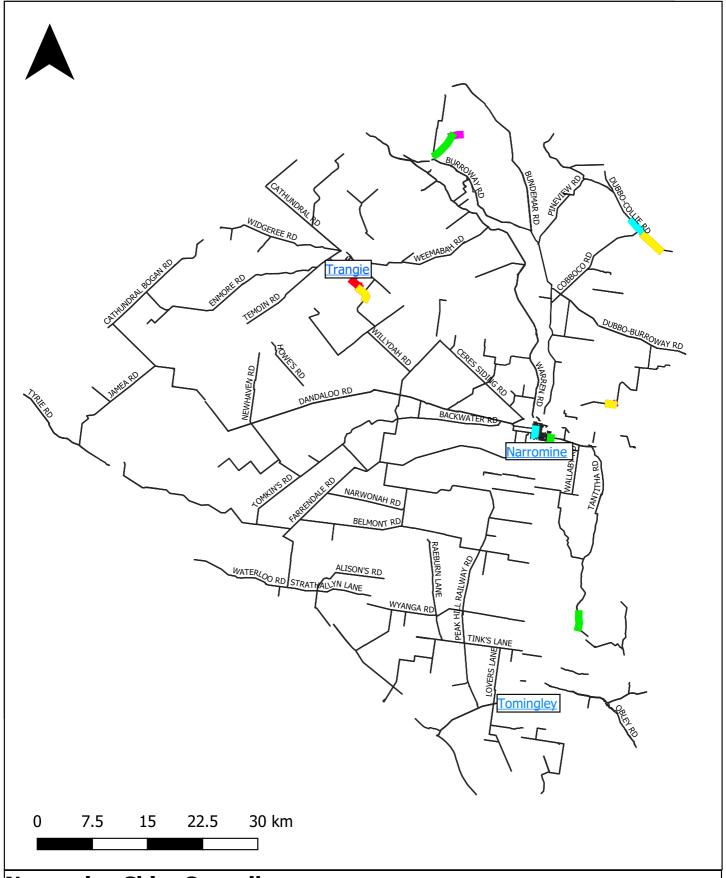

Speed zones are enforceable with possible short delays.

For all enquiries, please contact Council's Infrastructure and Engineering Services Department on 6889 9999.

| For all enquines, please contact Council's infrastructure and Engineering services Department on 6069 9999. |                                                                                                                                                                                                                                                                                                                                                                                                         |  |  |
|-------------------------------------------------------------------------------------------------------------|---------------------------------------------------------------------------------------------------------------------------------------------------------------------------------------------------------------------------------------------------------------------------------------------------------------------------------------------------------------------------------------------------------|--|--|
| URBAN ROADS – Narromine, Tran                                                                               | URBAN ROADS – Narromine, Trangie, Tomingley                                                                                                                                                                                                                                                                                                                                                             |  |  |
| Various Streets (Narromine)                                                                                 | <ul> <li>Maintenance:</li> <li>Routine Maintenance Program such as patching and sweeping, etc.</li> </ul>                                                                                                                                                                                                                                                                                               |  |  |
| Various Streets (Trangie)                                                                                   | <ul> <li>Maintenance:</li> <li>Routine Maintenance Program such as patching and sweeping, etc.</li> </ul>                                                                                                                                                                                                                                                                                               |  |  |
| Various Streets (Tomingley)                                                                                 | <ul> <li>Maintenance:</li> <li>Routine Maintenance Program such as patching and street sweeping, etc.</li> </ul>                                                                                                                                                                                                                                                                                        |  |  |
| UNSEALED ROADS NETWORK                                                                                      |                                                                                                                                                                                                                                                                                                                                                                                                         |  |  |
| Various Unsealed Roads                                                                                      | Maintenance: Map No. 1  Westbury Road  Tyrie North Road  Jamea Road  Raeburn Lane  Warren Road, gravel side road access to houses  Tinks Lane  Narromine Aerodrome for glider access  Dulla Dulla Road  Capital: Map No. 2  Euromedah Road gravel resheet 1.1km                                                                                                                                         |  |  |
| SEALED ROADS NETWORK                                                                                        |                                                                                                                                                                                                                                                                                                                                                                                                         |  |  |
| Various Sealed Roads                                                                                        | <ul> <li>Capital: <ul> <li>In progress or completed;</li> <li>Willydah Road second section now complete</li> <li>Dubbo Collie Road last 1km section full rehab and drainage complete and guide posts installed</li> <li>Trangie Collie Road commence 1.2km full rehab</li> </ul> </li> <li>Maintenance: <ul> <li>in progress or completed;</li> <li>Burroway Road shoulder grade</li> </ul> </li> </ul> |  |  |
| SWIMMING POOLS                                                                                              |                                                                                                                                                                                                                                                                                                                                                                                                         |  |  |
| Narromine Pool                                                                                              | <ul> <li>Construction of Learn to swim and splash pad is nearing completion with tiles and pump shed completed</li> <li>Commissioning underway of the pump room</li> <li>Olympic pool is open to the public</li> <li>Extended school holiday opening hours will commence 23 December 2019</li> </ul>                                                                                                    |  |  |

# **Narromine Shire Council**

Council Report - Capital

November

**A**ugust

**J**uly

September

October

Return to report

Note - the roads highlighted are visual purposes only and may not be the exact location of work